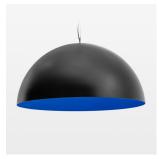

## **LUMINAIRE**

Protection rating . class IP 20 . I Luminaire colour black

## **OPTIONAL**

Decorative suspended luminaire with integrated LED lighting head, black, incl. translucent acrylic cylinder for homogeneous illumination of the inner surface, rated lamp lifetime of the LED L80/B10 > 50000 h, colour rendering index CRI 80, chromaticity tolerance 2 SDCM (initial), reflector 99,99% high-purity aluminium in MIRO-Silver®, rotation- symmetrical reflector with circular light distribution pattern, segmented and faceted, glas cover, shade made of painted aluminium, black / traffic blue, 28 ventilation openings (diameter 5mm) conzentric circular arrangement, power feed cable and canopy in black, steel cable hanging set, ceiling-mounting, 3m cable, including driver