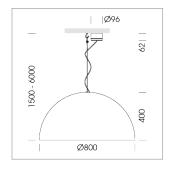

## Pendiro QT

Article number: 6421000107

## **OPTIONAL**

Decorative suspended luminaire with integrated LED lighting head, black, incl. translucent acrylic cylinder for homogeneous illumination of the inner surface, rated lamp lifetime of the LED L80/B10 > 50000 h, colour rendering index CRI 80, chromaticity tolerance 2 SDCM (initial), reflector 99,99% high-purity aluminium in MIRO-Silver®, rotation- symmetrical reflector with circular light distribution pattern, segmented and faceted, glas cover, shade made of painted aluminium, black / traffic blue, 28 ventilation openings (diameter 5mm) conzentric circular arrangement, power feed cable and canopy in black, steel cable hanging set, ceiling-mounting, 3m cable, including driver