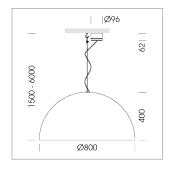

## Pendiro QT

Article number: 6421000113

## **OPTIONAL**

Decorative suspended luminaire with integrated LED lighting head, black, incl. translucent acrylic cylinder for homogeneous illumination of the inner surface, rated lamp lifetime of the LED L80/B10 > 50000 h, colour rendering index CRI 80, chromaticity tolerance 2 SDCM (initial), reflector 99,99% high-purity aluminium in MIRO-Silver®, rotation- symmetrical reflector with circular light distribution pattern, segmented and faceted, glas cover, shade made of painted aluminium, black / yellow-green, 28 ventilation openings (diameter 5mm) conzentric circular arrangement, power feed cable and canopy in black, steel cable hanging set, ceiling-mounting, 3m cable, including driver