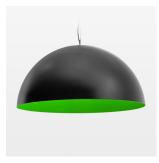

## **OPTIONAL**

Decorative suspended luminaire with integrated LED lighting head, black, incl. translucent acrylic cylinder for homogeneous illumination of the inner surface, rated lamp lifetime of the LED L80/B10 > 50000 h, colour rendering index CRI 80, chromaticity tolerance 2 SDCM (initial), reflector 99,99% high-purity aluminium in MIRO-Silver®, rotation- symmetrical reflector with circular light distribution pattern, segmented and faceted, glas cover, shade made of painted aluminium, black / yellow-green, 28 ventilation openings (diameter 5mm) conzentric circular arrangement, power feed cable and canopy in black, steel cable hanging set, ceiling-mounting, 3m cable, including driver