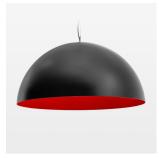

## **OPTIONAL**

Decorative suspended luminaire with integrated LED lighting head, black, incl. translucent acrylic cylinder for homogeneous illumination of the inner surface, rated lamp lifetime of the LED L80/B10 > 50000 h, colour rendering index CRI 80, chromaticity tolerance 2 SDCM (initial), reflector 99,99% high-purity aluminium in MIRO-Silver®, rotation- symmetrical reflector with circular light distribution pattern, segmented and faceted, glas cover, shade made of painted aluminium, black / traffic red, 28 ventilation openings (diameter 5mm) conzentric circular arrangement, power feed cable and canopy in black, steel cable hanging set, ceiling-mounting, 3m cable, including driver