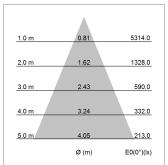

## LIGHT TECHNOLOGY

LED COB
Light colour 835
Luminous flux 3020 lm
System power 23 W
Luminaire Efficiency 131 lm/W
Reflector Flood
Beam angle 44°

Protection rating . class IP 20 . I Luminaire colour black