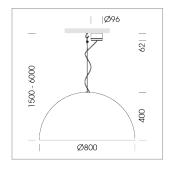

## **OPTIONAL**

Decorative suspended luminaire with integrated LED lighting head, black, incl. translucent acrylic cylinder for homogeneous illumination of the inner surface, rated lamp lifetime of the LED L80/B10 > 50000 h, colour rendering index CRI 80, chromaticity tolerance 2 SDCM (initial), reflector 99,99% high-purity aluminium in MIRO-Silver®, rotation- symmetrical reflector with circular light distribution pattern, segmented and faceted, glas cover, shade made of painted aluminium, black / traffic red, 28 ventilation openings (diameter 5mm) conzentric circular arrangement, power feed cable and canopy in black, steel cable hanging set, ceiling-mounting, 3m cable, including driver