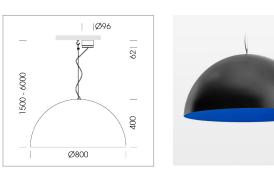

# Pendiro QT

Article number: 6421000117

#### LUMINAIRE

Protection rating . class Luminaire colour IP 20 . I black

### OPTIONAL

Decorative suspended luminaire with integrated LED lighting head, black, incl. translucent acrylic cylinder for homogeneous illumination of the inner surface, rated lamp lifetime of the LED L80/B10 > 50000 h, colour rendering index CRI 90, chromaticity tolerance 2 SDCM (initial), reflector 99,99% high-purity aluminium in MIRO-Silver®, rotation- symmetrical reflector with circular light distribution pattern, segmented and faceted, glas cover, shade made of painted aluminium, black / traffic blue, 28 ventilation openings (diameter 5mm) conzentric circular arrangement, power feed cable and canopy in black, steel cable hanging set, ceiling-mounting, 3m cable, including driver