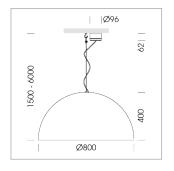

## OPCJA

Decorative suspended luminaire with integrated LED lighting head, black, incl. translucent acrylic cylinder for homogeneous illumination of the inner surface, rated lamp lifetime of the LED L80/B10 > 50000 h, colour rendering index CRI 90, chromaticity tolerance 2 SDCM (initial), reflector 99,99% high-purity aluminium in MIRO-Silver®, rotation- symmetrical reflector with circular light distribution pattern, segmented and faceted, glas cover, shade made of painted aluminium, black / yellow-green, 28 ventilation openings (diameter 5mm) conzentric circular arrangement, power feed cable and canopy in black, steel cable hanging set, ceiling-mounting, 3m cable, including driver