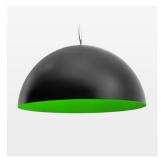

## **LUMINAIRE**

Protection rating . class IP 20 . I Luminaire colour black

## OPCJA

Decorative suspended luminaire with integrated LED lighting head, black, incl. translucent acrylic cylinder for homogeneous illumination of the inner surface, rated lamp lifetime of the LED L80/B10 > 50000 h, colour rendering index CRI 90, chromaticity tolerance 2 SDCM (initial), reflector 99,99% high-purity aluminium in MIRO-Silver®, rotation- symmetrical reflector with circular light distribution pattern, segmented and faceted, glas cover, shade made of painted aluminium, black / yellow-green, 28 ventilation openings (diameter 5mm) conzentric circular arrangement, power feed cable and canopy in black, steel cable hanging set, ceiling-mounting, 3m cable, including driver