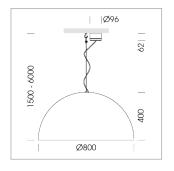

## **OPTIONAL**

Decorative suspended luminaire with integrated LED lighting head, black, incl. translucent acrylic cylinder for homogeneous illumination of the inner surface, rated lamp lifetime of the LED L80/B10 > 50000 h, colour rendering index CRI 90, chromaticity tolerance 2 SDCM (initial), reflector 99,99% high-purity aluminium in MIRO-Silver®, rotation- symmetrical reflector with circular light distribution pattern, segmented and faceted, glas cover, shade made of painted aluminium, black / traffic red, 28 ventilation openings (diameter 5mm) conzentric circular arrangement, power feed cable and canopy in black, steel cable hanging set, ceiling-mounting, 3m cable, including driver