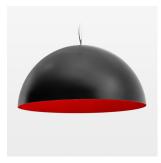

## Pendiro QT

Article number: 6421000119

## **LUMINAIRE**

Protection rating . class IP 20 . I Luminaire colour black

## **OPTIONAL**

Decorative suspended luminaire with integrated LED lighting head, black, incl. translucent acrylic cylinder for homogeneous illumination of the inner surface, rated lamp lifetime of the LED L80/B10 > 50000 h, colour rendering index CRI 90, chromaticity tolerance 2 SDCM (initial), reflector 99,99% high-purity aluminium in MIRO-Silver®, rotation- symmetrical reflector with circular light distribution pattern, segmented and faceted, glas cover, shade made of painted aluminium, black / traffic red, 28 ventilation openings (diameter 5mm) conzentric circular arrangement, power feed cable and canopy in black, steel cable hanging set, ceiling-mounting, 3m cable, including driver