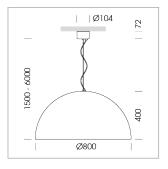

## **LUMINAIRE**

Protection rating . class IP 20 . I Luminaire colour black

Decorative suspended luminaire with hub holder E27, max 150W, shade made of painted aluminium, black / traffic blue, metal trim ring (diameter 95mm) around hub holder, 28 ventilation openings (diameter 5mm) conzentric circular arrangement, double-isulated cabling, clampingdevice on cable ends if feed cable > 80 mm, power feed cable and canopy black, steel cable hanging set, ceiling-mounting, 6m cable