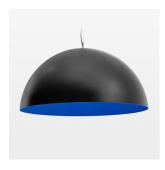

## **LUMINAIRE**

Protection rating . class IP 20 . I Luminaire colour black

Decorative suspended luminaire with hub holder E27, max 150W, shade made of painted aluminium, black / traffic blue, metal trim ring (diameter 95mm) around hub holder, 28 ventilation openings (diameter 5mm) conzentric circular arrangement, double-isulated cabling, clampingdevice on cable ends if feed cable > 80 mm, power feed cable and canopy black, steel cable hanging set, ceiling-mounting, 6m cable