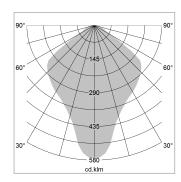

## LIGHT TECHNOLOGY

LED E27
Light colour 828
Luminous flux 1055 lm
System power 13 W
Luminaire Efficiency 81 lm/W
Reflector freistrahlend
Beam angle 80°

All light-measurements are based on the application with 13 watt LED lamp (Art. No.: 64110MM21113)

Note: All data are typical values. System features may change with product improvements due to technical advances. Errors excepted.