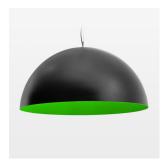

## **LUMINAIRE**

Protection rating . class IP 20 . I Luminaire colour black

Decorative suspended luminaire with hub holder E27, max 150W, shade made of painted aluminium, black / yellow-green, metal trim ring (diameter 95mm) around hub holder, 28 ventilation openings (diameter 5mm) conzentric circular arrangement, double-isulated cabling, clampingdevice on cable ends if feed cable > 80 mm, power feed cable and canopy black, steel cable hanging set, ceiling-mounting, 6m cable