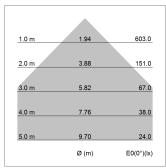

## LIGHT TECHNOLOGY

LED E27
Light colour 828
Luminous flux 1055 lm
System power 13 W
Luminaire Efficiency 81 lm/W
Reflector freistrahlend
Beam angle 80°

All light-measurements are based on the application with 13 watt LED lamp (Art. No.: 64110MM21113)

Note: All data are typical values. System features may change with product improvements due to technical advances. Errors excepted.