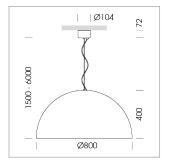

## **LUMINAIRE**

Protection rating . class IP 20 . I Luminaire colour black

Decorative suspended luminaire with hub holder E27, max 150W, shade made of painted aluminium, black / yellow-green, metal trim ring (diameter 95mm) around hub holder, 28 ventilation openings (diameter 5mm) conzentric circular arrangement, double-isulated cabling, clampingdevice on cable ends if feed cable > 80 mm, power feed cable and canopy black, steel cable hanging set, ceiling-mounting, 6m cable