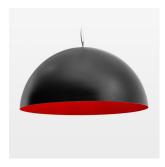

## **LUMINAIRE**

Protection rating . class IP 20 . I Luminaire colour black

Decorative suspended luminaire with hub holder E27, max 150W, shade made of painted aluminium, black / traffic red, metal trim ring (diameter 95mm) around hub holder, 28 ventilation openings (diameter 5mm) conzentric circular arrangement, double-isulated cabling, clampingdevice on cable ends if feed cable > 80 mm, power feed cable and canopy black, steel cable hanging set, ceiling-mounting, 6m cable