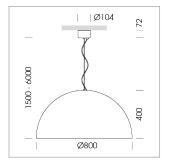

## **LUMINAIRE**

Protection rating . class IP 20 . I Luminaire colour black

Decorative suspended luminaire with hub holder E27, max 150W, shade made of painted aluminium, black / traffic red, metal trim ring (diameter 95mm) around hub holder, 28 ventilation openings (diameter 5mm) conzentric circular arrangement, double-isulated cabling, clampingdevice on cable ends if feed cable > 80 mm, power feed cable and canopy black, steel cable hanging set, ceiling-mounting, 6m cable