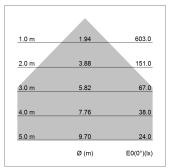

## LIGHT TECHNOLOGY

LED E27
Light colour 828
Luminous flux 1055 lm
System power 13 W
Luminaire Efficiency 81 lm/W
Reflector freistrahlend
Beam angle 80°

All light-measurements are based on the application with 13 watt LED lamp (Art. No.: 64110MM21113)

Note: All data are typical values. System features may change with product improvements due to technical advances. Errors excepted.