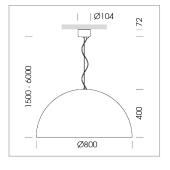

## **LUMINAIRE**

Protection rating . class IP 20 . I Luminaire colour black

Decorative suspended luminaire with hub holder E27, max 150W, shade made of painted aluminium, black / pure white, metal trim ring (diameter 95mm) around hub holder, 28 ventilation openings (diameter 5mm) conzentric circular arrangement, double-isulated cabling, clampingdevice on cable ends if feed cable > 80 mm, power feed cable and canopy black, steel cable hanging set, ceiling-mounting, 6m cable