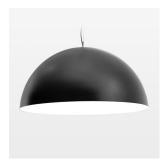

## **LUMINAIRE**

Protection rating . class IP 20 . I Luminaire colour black

Decorative suspended luminaire with hub holder E27, max 150W, shade made of painted aluminium, black / pure white, metal trim ring (diameter 95mm) around hub holder, 28 ventilation openings (diameter 5mm) conzentric circular arrangement, double-isulated cabling, clampingdevice on cable ends if feed cable > 80 mm, power feed cable and canopy black, steel cable hanging set, ceiling-mounting, 6m cable