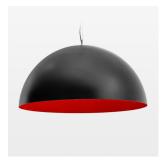

## **OPTIONAL**

Decorative suspended luminaire with integrated LED lighting head, black, incl. translucent acrylic cylinder for homogeneous illumination of the inner surface, rated lamp lifetime of the LED L80/B10 > 50000 h, colour rendering index CRI 80, chromaticity tolerance 2 SDCM (initial), reflector 99,99% high-purity aluminium in MIRO-Silver®, rotation-symmetrical reflector with circular light distribution pattern, segmented and faceted, glas cover, shade made of painted aluminium, black / traffic red, 28 ventilation openings (diameter 5mm) conzentric circular arrangement, power feed cable and canopy in black, steel cable hanging set, ceiling-mounting, 6m cable, including driver