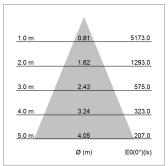

## LIGHT TECHNOLOGY

LED COB
Light colour 830
Luminous flux 2940 lm
System power 23 W
Luminaire Efficiency 128 lm/W
Reflector Flood
Beam angle 44°

Protection rating . class IP 20 . I Luminaire colour black