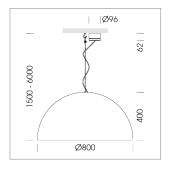

## Pendiro QT

Article number: 6421000209

## **OPTIONAL**

Decorative suspended luminaire with integrated LED lighting head, black, incl. translucent acrylic cylinder for homogeneous illumination of the inner surface, rated lamp lifetime of the LED L80/B10 > 50000 h, colour rendering index CRI 80, chromaticity tolerance 2 SDCM (initial), reflector 99,99% high-purity aluminium in MIRO-Silver®, rotation-symmetrical reflector with circular light distribution pattern, segmented and faceted, glas cover, shade made of painted aluminium, black / traffic red, 28 ventilation openings (diameter 5mm) conzentric circular arrangement, power feed cable and canopy in black, steel cable hanging set, ceiling-mounting, 6m cable, including driver