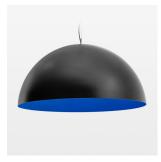

## **OPTIONAL**

Decorative suspended luminaire with integrated LED lighting head, black, incl. translucent acrylic cylinder for homogeneous illumination of the inner surface, rated lamp lifetime of the LED L80/B10 > 50000 h, colour rendering index CRI 80, chromaticity tolerance 2 SDCM (initial), reflector 99,99% high-purity aluminium in MIRO-Silver®, rotation- symmetrical reflector with circular light distribution pattern, segmented and faceted, glas cover, shade made of painted aluminium, black / traffic blue, 28 ventilation openings (diameter 5mm) conzentric circular arrangement, power feed cable and canopy in black, steel cable hanging set, ceiling-mounting, 6m cable, including driver