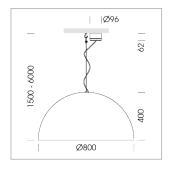

## **OPTIONAL**

Decorative suspended luminaire with integrated LED lighting head, black, incl. translucent acrylic cylinder for homogeneous illumination of the inner surface, rated lamp lifetime of the LED L80/B10 > 50000 h, colour rendering index CRI 80, chromaticity tolerance 2 SDCM (initial), reflector 99,99% high-purity aluminium in MIRO-Silver®, rotation- symmetrical reflector with circular light distribution pattern, segmented and faceted, glas cover, shade made of painted aluminium, black / traffic blue, 28 ventilation openings (diameter 5mm) conzentric circular arrangement, power feed cable and canopy in black, steel cable hanging set, ceiling-mounting, 6m cable, including driver