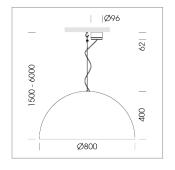

## **OPTIONAL**

Decorative suspended luminaire with integrated LED lighting head, black, incl. translucent acrylic cylinder for homogeneous illumination of the inner surface, rated lamp lifetime of the LED L80/B10 > 50000 h, colour rendering index CRI 80, chromaticity tolerance 2 SDCM (initial), reflector 99,99% high-purity aluminium in MIRO-Silver®, rotation- symmetrical reflector with circular light distribution pattern, segmented and faceted, glas cover, shade made of painted aluminium, black / traffic red, 28 ventilation openings (diameter 5mm) conzentric circular arrangement, power feed cable and canopy in black, steel cable hanging set, ceiling-mounting, 6m cable, including driver