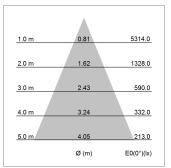

## LIGHT TECHNOLOGY

LED COB
Light colour 835
Luminous flux 3020 lm
System power 23 W
Luminaire Efficiency 131 lm/W
Reflector Flood
Beam angle 44°