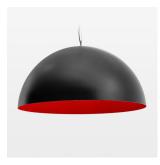

## **OPTIONAL**

Decorative suspended luminaire with integrated LED lighting head, black, incl. translucent acrylic cylinder for homogeneous illumination of the inner surface, rated lamp lifetime of the LED L80/B10 > 50000 h, colour rendering index CRI 80, chromaticity tolerance 2 SDCM (initial), reflector 99,99% high-purity aluminium in MIRO-Silver®, rotation- symmetrical reflector with circular light distribution pattern, segmented and faceted, glas cover, shade made of painted aluminium, black / traffic red, 28 ventilation openings (diameter 5mm) conzentric circular arrangement, power feed cable and canopy in black, steel cable hanging set, ceiling-mounting, 6m cable, including driver