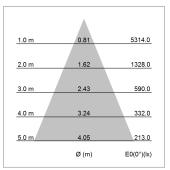

## LIGHT TECHNOLOGY

LED COB
Light colour 835
Luminous flux 3020 lm
System power 23 W
Luminaire Efficiency 131 lm/W
Reflector Flood
Beam angle 44°

Protection rating . class IP 20 . I Luminaire colour black