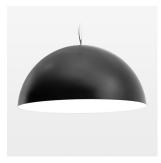

## **OPTIONAL**

Decorative suspended luminaire with integrated LED lighting head, black, incl. translucent acrylic cylinder for homogeneous illumination of the inner surface, rated lamp lifetime of the LED L80/B10 > 50000 h, colour rendering index CRI 80, chromaticity tolerance 2 SDCM (initial), reflector 99,99% high-purity aluminium in MIRO-Silver®, rotation- symmetrical reflector with circular light distribution pattern, segmented and faceted, glas cover, shade made of painted aluminium, black / pure white, 28 ventilation openings (diameter 5mm) conzentric circular arrangement, power feed cable and canopy in black, steel cable hanging set, ceiling-mounting, 6m cable, including driver