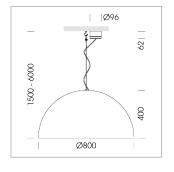

## Pendiro QT

Article number: 6421000215

## **OPTIONAL**

Decorative suspended luminaire with integrated LED lighting head, black, incl. translucent acrylic cylinder for homogeneous illumination of the inner surface, rated lamp lifetime of the LED L80/B10 > 50000 h, colour rendering index CRI 80, chromaticity tolerance 2 SDCM (initial), reflector 99,99% high-purity aluminium in MIRO-Silver®, rotation- symmetrical reflector with circular light distribution pattern, segmented and faceted, glas cover, shade made of painted aluminium, black / pure white, 28 ventilation openings (diameter 5mm) conzentric circular arrangement, power feed cable and canopy in black, steel cable hanging set, ceiling-mounting, 6m cable, including driver