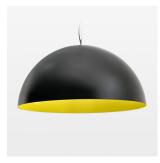

## **LUMINAIRE**

Protection rating . class IP 20 . I Luminaire colour black

## **OPTIONAL**

Decorative suspended luminaire with integrated LED lighting head, black, incl. translucent acrylic cylinder for homogeneous illumination of the inner surface, rated lamp lifetime of the LED L80/B10 > 50000 h, colour rendering index CRI 90, chromaticity tolerance 2 SDCM (initial), reflector 99,99% high-purity aluminium in MIRO-Silver®, rotation-symmetrical reflector with circular light distribution pattern, segmented and faceted, glas cover, shade made of painted aluminium, black / traffic yellow, 28 ventilation openings (diameter 5mm) conzentric circular arrangement, power feed cable and canopy in black, steel cable hanging set, ceiling-mounting, 6m cable, including driver