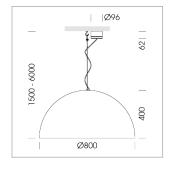

## **OPTIONAL**

Decorative suspended luminaire with integrated LED lighting head, black, incl. translucent acrylic cylinder for homogeneous illumination of the inner surface, rated lamp lifetime of the LED L80/B10 > 50000 h, colour rendering index CRI 90, chromaticity tolerance 2 SDCM (initial), reflector 99,99% high-purity aluminium in MIRO-Silver®, rotation-symmetrical reflector with circular light distribution pattern, segmented and faceted, glas cover, shade made of painted aluminium, black / traffic yellow, 28 ventilation openings (diameter 5mm) conzentric circular arrangement, power feed cable and canopy in black, steel cable hanging set, ceiling-mounting, 6m cable, including driver