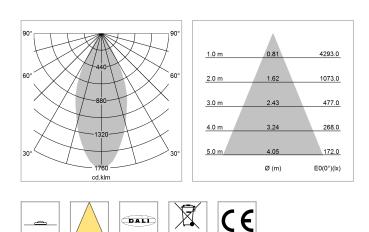

## LIGHT TECHNOLOGY

| LED                  | COB      |
|----------------------|----------|
| Light colour         | 927      |
| Luminous flux        | 2440 lm  |
| System power         | 23 W     |
| Luminaire Efficiency | 106 lm/W |
| Reflector            | Flood    |
| Beam angle           | 44°      |
|                      |          |