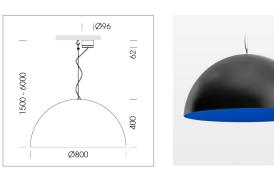

#### LUMINAIRE

Protection rating . class Luminaire colour IP 20 . I black

### **OPTIONAL**

Decorative suspended luminaire with integrated LED lighting head, black, incl. translucent acrylic cylinder for homogeneous illumination of the inner surface, rated lamp lifetime of the LED L80/B10 > 50000 h, colour rendering index CRI 90, chromaticity tolerance 2 SDCM (initial), reflector 99,99% high-purity aluminium in MIRO-Silver®, rotation- symmetrical reflector with circular light distribution pattern, segmented and faceted, glas cover, shade made of painted aluminium, black / traffic blue, 28 ventilation openings (diameter 5mm) conzentric circular arrangement, power feed cable and canopy in black, steel cable hanging set, ceiling-mounting, 6m cable, including driver