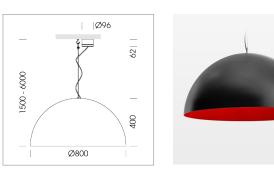

# Pendiro QT

Article number: 6421000219

#### LUMINAIRE

Protection rating . class Luminaire colour IP 20 . I black

### **OPTIONAL**

Decorative suspended luminaire with integrated LED lighting head, black, incl. translucent acrylic cylinder for homogeneous illumination of the inner surface, rated lamp lifetime of the LED L80/B10 > 50000 h, colour rendering index CRI 90, chromaticity tolerance 2 SDCM (initial), reflector 99,99% high-purity aluminium in MIRO-Silver®, rotation- symmetrical reflector with circular light distribution pattern, segmented and faceted, glas cover, shade made of painted aluminium, black / traffic red, 28 ventilation openings (diameter 5mm) conzentric circular arrangement, power feed cable and canopy in black, steel cable hanging set, ceiling-mounting, 6m cable, including driver