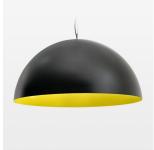

## LUMINAIRE

Protection rating . class Luminaire colour IP 20 . I black

Decorative suspended luminaire with hub holder E27, max 150W, shade made of painted aluminium, black / traffic yellow, metal trim ring (diameter 95mm) around hub holder, 28 ventilation openings (diameter 5mm) conzentric circular arrangement, double-isulated cabling, clampingdevice on cable ends if feed cable > 80 mm, power feed cable and canopy black, steel cable hanging set, multiadapter, 1.5m cable