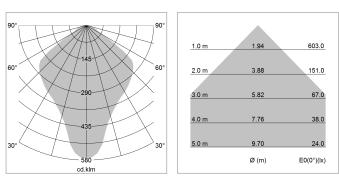

## LIGHT TECHNOLOGY

| LED                  | E27           |  |
|----------------------|---------------|--|
| Light colour         | 828           |  |
| Luminous flux        | 1055 lm       |  |
| System power         | 13 W          |  |
| Luminaire Efficiency | 81 lm/W       |  |
| Reflector            | freistrahlend |  |
| Beam angle           | 80°           |  |
| _                    |               |  |

All light-measurements are based on the application with 13 watt LED lamp (Art. No.: 64110MM21113)

Note: All data are typical values. System features may change with product improvements due to technical advances. Errors excepted.