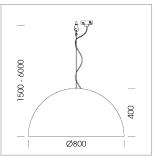

## LUMINAIRE

Protection rating . class Luminaire colour IP 20 . I black

Decorative suspended luminaire with hub holder E27, max 150W, shade made of painted aluminium, black / traffic yellow, metal trim ring (diameter 95mm) around hub holder, 28 ventilation openings (diameter 5mm) conzentric circular arrangement, double-isulated cabling, clampingdevice on cable ends if feed cable > 80 mm, power feed cable and canopy black, steel cable hanging set, multiadapter, 1.5m cable