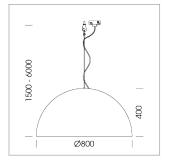

## **LUMINAIRE**

Protection rating . class IP 20 . I Luminaire colour black

Decorative suspended luminaire with hub holder E27, max 150W, shade made of painted aluminium, black / traffic blue, metal trim ring (diameter 95mm) around hub holder, 28 ventilation openings (diameter 5mm) conzentric circular arrangement, double-isulated cabling, clampingdevice on cable ends if feed cable > 80 mm, power feed cable and canopy black, steel cable hanging set, multiadapter, 1.5m cable