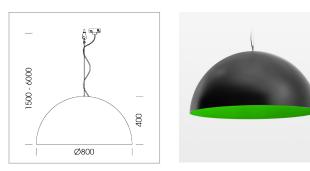

## LUMINAIRE

Protection rating . class Luminaire colour IP 20 . I black

Decorative suspended luminaire with hub holder E27, max 150W, shade made of painted aluminium, black / yellow-green, metal trim ring (diameter 95mm) around hub holder, 28 ventilation openings (diameter 5mm) conzentric circular arrangement, double-isulated cabling, clampingdevice on cable ends if feed cable > 80 mm, power feed cable and canopy black, steel cable hanging set, multiadapter, 1.5m cable