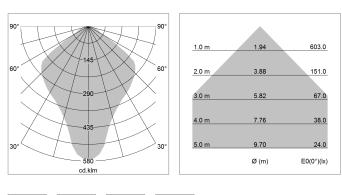

## LIGHT TECHNOLOGY

| LED                  | E27           |  |
|----------------------|---------------|--|
| Light colour         | 828           |  |
| Luminous flux        | 1055 lm       |  |
| System power         | 13 W          |  |
| Luminaire Efficiency | 81 lm/W       |  |
| Reflector            | freistrahlend |  |
| Beam angle           | 80°           |  |
| -                    |               |  |

All light-measurements are based on the application with 13 watt LED lamp (Art. No.: 64110MM21113)

Note: All data are typical values. System features may change with product improvements due to technical advances. Errors excepted.