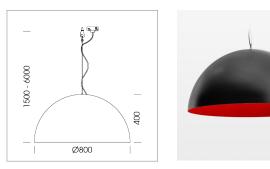

## LUMINAIRE

Protection rating . class Luminaire colour IP 20 . I black

Decorative suspended luminaire with hub holder E27, max 150W, shade made of painted aluminium, black / traffic red, metal trim ring (diameter 95mm) around hub holder, 28 ventilation openings (diameter 5mm) conzentric circular arrangement, double-isulated cabling, clampingdevice on cable ends if feed cable > 80 mm, power feed cable and canopy black, steel cable hanging set, multiadapter, 1.5m cable