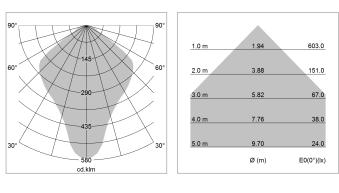

## LIGHT TECHNOLOGY

| LED                  | E27           |  |
|----------------------|---------------|--|
| Light colour         | 828           |  |
| Luminous flux        | 1055 lm       |  |
| System power         | 13 W          |  |
| Luminaire Efficiency | 81 lm/W       |  |
| Reflector            | freistrahlend |  |
| Beam angle           | 80°           |  |
|                      |               |  |

All light-measurements are based on the application with 13 watt LED lamp (Art. No.: 64110MM21113)

Note: All data are typical values. System features may change with product improvements due to technical advances. Errors excepted.