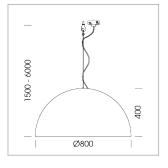

## **LUMINAIRE**

Protection rating . class IP 20 . I Luminaire colour black

Decorative suspended luminaire with hub holder E27, max 150W, shade made of painted aluminium, black / pure white, metal trim ring (diameter 95mm) around hub holder, 28 ventilation openings (diameter 5mm) conzentric circular arrangement, double-isulated cabling, clampingdevice on cable ends if feed cable > 80 mm, power feed cable and canopy black, steel cable hanging set, multiadapter, 1.5m cable