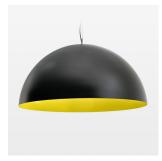

## **LUMINAIRE**

Protection rating . class IP 20 . I Luminaire colour black

## **OPTIONAL**

Decorative suspended luminaire with integrated LED lighting head, black, incl. translucent acrylic cylinder for homogeneous illumination of the inner surface, rated lamp lifetime of the LED L80/B10 > 50000 h, colour rendering index CRI 80, chromaticity tolerance 2 SDCM (initial), reflector 99,99% high-purity aluminium in MIRO-Silver®, rotation-symmetrical reflector with circular light distribution pattern, segmented and faceted, glas cover, shade made of painted aluminium, black / traffic yellow, 28 ventilation openings (diameter 5mm) conzentric circular arrangement, power feed cable and canopy in black, steel cable hanging set, multiadapter, 1.5m cable, including driver