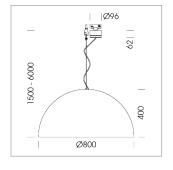

## Pendiro QT

Article number: 6421000306

## **OPTIONAL**

Decorative suspended luminaire with integrated LED lighting head, black, incl. translucent acrylic cylinder for homogeneous illumination of the inner surface, rated lamp lifetime of the LED L80/B10 > 50000 h, colour rendering index CRI 80, chromaticity tolerance 2 SDCM (initial), reflector 99,99% high-purity aluminium in MIRO-Silver®, rotation-symmetrical reflector with circular light distribution pattern, segmented and faceted, glas cover, shade made of painted aluminium, black / traffic yellow, 28 ventilation openings (diameter 5mm) conzentric circular arrangement, power feed cable and canopy in black, steel cable hanging set, multiadapter, 1.5m cable, including driver