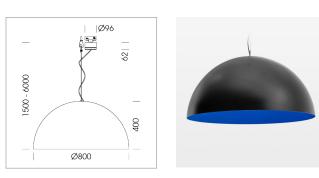

# Pendiro QT

Article number: 6421000307

#### LUMINAIRE

Protection rating . class Luminaire colour IP 20 . I black

### **OPTIONAL**

Decorative suspended luminaire with integrated LED lighting head, black, incl. translucent acrylic cylinder for homogeneous illumination of the inner surface, rated lamp lifetime of the LED L80/B10 > 50000 h, colour rendering index CRI 80, chromaticity tolerance 2 SDCM (initial), reflector 99,99% high-purity aluminium in MIRO-Silver®, rotation- symmetrical reflector with circular light distribution pattern, segmented and faceted, glas cover, shade made of painted aluminium, black / traffic blue, 28 ventilation openings (diameter 5mm) conzentric circular arrangement, power feed cable and canopy in black, steel cable hanging set, multiadapter, 1.5m cable, including driver