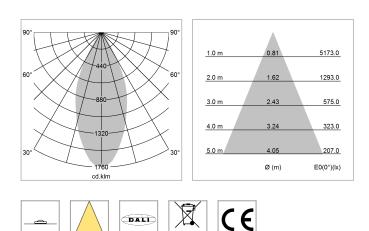

## LIGHT TECHNOLOGY

| LED                  | COD      |
|----------------------|----------|
| LED                  | COB      |
| Light colour         | 830      |
| Luminous flux        | 2940 lm  |
| System power         | 23 W     |
| Luminaire Efficiency | 128 lm/W |
| Reflector            | Flood    |
| Beam angle           | 44°      |
|                      |          |

driver unit DALI, 220-240V / 50-60 Hz, SELV, up to 2.5KV interference resistance, max. 95 luminaires per circuit (B16A fuse)

Note: All data are typical values. System features may change with product improvements due to technical advances. Errors excepted.