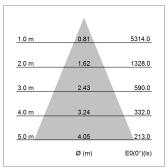

## LIGHT TECHNOLOGY

LED COB
Light colour 835
Luminous flux 3020 lm
System power 23 W
Luminaire Efficiency 131 lm/W
Reflector Flood
Beam angle 44°