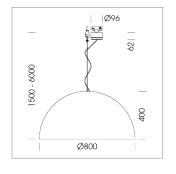

## **OPTIONAL**

Decorative suspended luminaire with integrated LED lighting head, black, incl. translucent acrylic cylinder for homogeneous illumination of the inner surface, rated lamp lifetime of the LED L80/B10 > 50000 h, colour rendering index CRI 80, chromaticity tolerance 2 SDCM (initial), reflector 99,99% high-purity aluminium in MIRO-Silver®, rotation- symmetrical reflector with circular light distribution pattern, segmented and faceted, glas cover, shade made of painted aluminium, black / traffic yellow, 28 ventilation openings (diameter 5mm) conzentric circular arrangement, power feed cable and canopy in black, steel cable hanging set, multiadapter, 1.5m cable, including driver