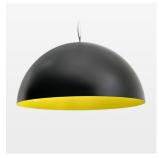

## **LUMINAIRE**

Protection rating . class IP 20 . I Luminaire colour black

## **OPTIONAL**

Decorative suspended luminaire with integrated LED lighting head, black, incl. translucent acrylic cylinder for homogeneous illumination of the inner surface, rated lamp lifetime of the LED L80/B10 > 50000 h, colour rendering index CRI 80, chromaticity tolerance 2 SDCM (initial), reflector 99,99% high-purity aluminium in MIRO-Silver®, rotation- symmetrical reflector with circular light distribution pattern, segmented and faceted, glas cover, shade made of painted aluminium, black / traffic yellow, 28 ventilation openings (diameter 5mm) conzentric circular arrangement, power feed cable and canopy in black, steel cable hanging set, multiadapter, 1.5m cable, including driver