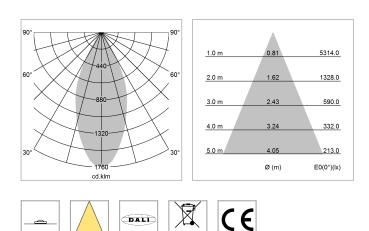

## LIGHT TECHNOLOGY

| LED                  | COD      |
|----------------------|----------|
| LED                  | COB      |
| Light colour         | 835      |
| Luminous flux        | 3020 lm  |
| System power         | 23 W     |
| Luminaire Efficiency | 131 lm/W |
| Reflector            | Flood    |
| Beam angle           | 44°      |
|                      |          |

driver unit DALI, 220-240V / 50-60 Hz, SELV, up to 2.5KV interference resistance, max. 95 luminaires per circuit (B16A fuse)

Note: All data are typical values. System features may change with product improvements due to technical advances. Errors excepted.