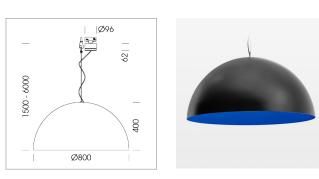

#### LUMINAIRE

Protection rating . class Luminaire colour IP 20 . I black

### **OPTIONAL**

Decorative suspended luminaire with integrated LED lighting head, black, incl. translucent acrylic cylinder for homogeneous illumination of the inner surface, rated lamp lifetime of the LED L80/B10 > 50000 h, colour rendering index CRI 80, chromaticity tolerance 2 SDCM (initial), reflector 99,99% high-purity aluminium in MIRO-Silver®, rotation- symmetrical reflector with circular light distribution pattern, segmented and faceted, glas cover, shade made of painted aluminium, black / traffic blue, 28 ventilation openings (diameter 5mm) conzentric circular arrangement, power feed cable and canopy in black, steel cable hanging set, multiadapter, 1.5m cable, including driver