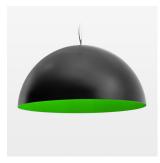

## **LUMINAIRE**

Protection rating . class IP 20 . I Luminaire colour black

## **OPTIONEEL**

Decorative suspended luminaire with integrated LED lighting head, black, incl. translucent acrylic cylinder for homogeneous illumination of the inner surface, rated lamp lifetime of the LED L80/B10 > 50000 h, colour rendering index CRI 80, chromaticity tolerance 2 SDCM (initial), reflector 99,99% high-purity aluminium in MIRO-Silver®, rotation- symmetrical reflector with circular light distribution pattern, segmented and faceted, glas cover, shade made of painted aluminium, black / yellow-green, 28 ventilation openings (diameter 5mm) conzentric circular arrangement, power feed cable and canopy in black, steel cable hanging set, multiadapter, 1.5m cable, including driver