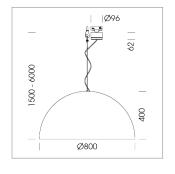

## **OPTIONEEL**

Decorative suspended luminaire with integrated LED lighting head, black, incl. translucent acrylic cylinder for homogeneous illumination of the inner surface, rated lamp lifetime of the LED L80/B10 > 50000 h, colour rendering index CRI 80, chromaticity tolerance 2 SDCM (initial), reflector 99,99% high-purity aluminium in MIRO-Silver®, rotation- symmetrical reflector with circular light distribution pattern, segmented and faceted, glas cover, shade made of painted aluminium, black / yellow-green, 28 ventilation openings (diameter 5mm) conzentric circular arrangement, power feed cable and canopy in black, steel cable hanging set, multiadapter, 1.5m cable, including driver