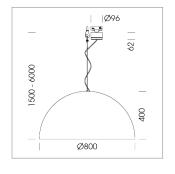

## Pendiro QT

Article number: 6421000316

## **OPTIONAL**

Decorative suspended luminaire with integrated LED lighting head, black, incl. translucent acrylic cylinder for homogeneous illumination of the inner surface, rated lamp lifetime of the LED L80/B10 > 50000 h, colour rendering index CRI 90, chromaticity tolerance 2 SDCM (initial), reflector 99,99% high-purity aluminium in MIRO-Silver®, rotation- symmetrical reflector with circular light distribution pattern, segmented and faceted, glas cover, shade made of painted aluminium, black / traffic yellow, 28 ventilation openings (diameter 5mm) conzentric circular arrangement, power feed cable and canopy in black, steel cable hanging set, multiadapter, 1.5m cable, including driver