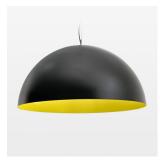

## **LUMINAIRE**

Protection rating . class IP 20 . I Luminaire colour black

## **OPTIONAL**

Decorative suspended luminaire with integrated LED lighting head, black, incl. translucent acrylic cylinder for homogeneous illumination of the inner surface, rated lamp lifetime of the LED L80/B10 > 50000 h, colour rendering index CRI 90, chromaticity tolerance 2 SDCM (initial), reflector 99,99% high-purity aluminium in MIRO-Silver®, rotation- symmetrical reflector with circular light distribution pattern, segmented and faceted, glas cover, shade made of painted aluminium, black / traffic yellow, 28 ventilation openings (diameter 5mm) conzentric circular arrangement, power feed cable and canopy in black, steel cable hanging set, multiadapter, 1.5m cable, including driver