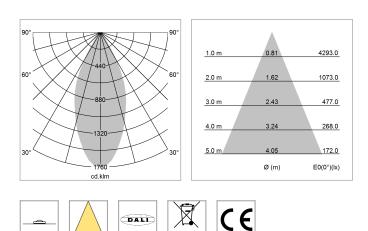

## LIGHT TECHNOLOGY

| LED                  | COB      |
|----------------------|----------|
| Light colour         | 927      |
| Luminous flux        | 2440 lm  |
| System power         | 23 W     |
| Luminaire Efficiency | 106 lm/W |
| Reflector            | Flood    |
| Beam angle           | 44°      |
|                      |          |

driver unit DALI, 220-240V / 50-60 Hz, SELV, up to 2.5KV interference resistance, max. 95 luminaires per circuit (B16A fuse)

Note: All data are typical values. System features may change with product improvements due to technical advances. Errors excepted.