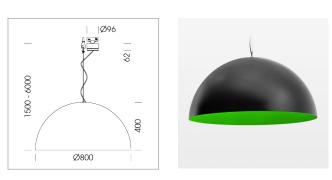

#### LUMINAIRE

Protection rating . class Luminaire colour IP 20 . I black

### OPTIONAL

Decorative suspended luminaire with integrated LED lighting head, black, incl. translucent acrylic cylinder for homogeneous illumination of the inner surface, rated lamp lifetime of the LED L80/B10 > 50000 h, colour rendering index CRI 90, chromaticity tolerance 2 SDCM (initial), reflector 99,99% high-purity aluminium in MIRO-Silver®, rotation- symmetrical reflector with circular light distribution pattern, segmented and faceted, glas cover, shade made of painted aluminium, black / yellow-green, 28 ventilation openings (diameter 5mm) conzentric circular arrangement, power feed cable and canopy in black, steel cable hanging set, multiadapter, 1.5m cable, including driver

driver unit DALI, 220-240V / 50-60 Hz, SELV, up to 2.5KV interference resistance, max. 95 luminaires per circuit (B16A fuse)

Note: All data are typical values. System features may change with product improvements due to technical advances. Errors excepted.