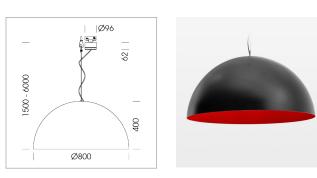

# Pendiro QT

Article number: 6421000319

#### LUMINAIRE

Protection rating . class Luminaire colour IP 20 . I black

### OPTIONAL

Decorative suspended luminaire with integrated LED lighting head, black, incl. translucent acrylic cylinder for homogeneous illumination of the inner surface, rated lamp lifetime of the LED L80/B10 > 50000 h, colour rendering index CRI 90, chromaticity tolerance 2 SDCM (initial), reflector 99,99% high-purity aluminium in MIRO-Silver®, rotation- symmetrical reflector with circular light distribution pattern, segmented and faceted, glas cover, shade made of painted aluminium, black / traffic red, 28 ventilation openings (diameter 5mm) conzentric circular arrangement, power feed cable and canopy in black, steel cable hanging set, multiadapter, 1.5m cable, including driver