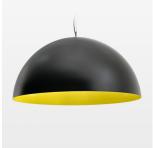

## LUMINAIRE

Protection rating . class Luminaire colour IP 20 . I black

Decorative suspended luminaire with hub holder E27, max 150W, shade made of painted aluminium, black / traffic yellow, metal trim ring (diameter 95mm) around hub holder, 28 ventilation openings (diameter 5mm) conzentric circular arrangement, double-isulated cabling, clampingdevice on cable ends if feed cable > 80 mm, power feed cable and canopy black, steel cable hanging set, multiadapter, 3m cable