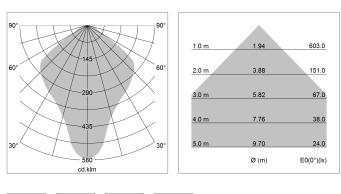

## LIGHT TECHNOLOGY

| LED                  | E27           |  |
|----------------------|---------------|--|
| Light colour         | 828           |  |
| Luminous flux        | 1055 lm       |  |
| System power         | 13 W          |  |
| Luminaire Efficiency | 81 lm/W       |  |
| Reflector            | freistrahlend |  |
| Beam angle           | 80°           |  |
| _                    |               |  |

All light-measurements are based on the application with 13 watt LED lamp (Art. No.: 64110MM21113)

Note: All data are typical values. System features may change with product improvements due to technical advances. Errors excepted.