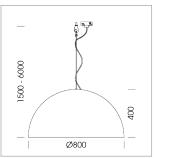

## LUMINAIRE

Protection rating . class Luminaire colour IP 20 . I black

Decorative suspended luminaire with hub holder E27, max 150W, shade made of painted aluminium, black / traffic yellow, metal trim ring (diameter 95mm) around hub holder, 28 ventilation openings (diameter 5mm) conzentric circular arrangement, double-isulated cabling, clampingdevice on cable ends if feed cable > 80 mm, power feed cable and canopy black, steel cable hanging set, multiadapter, 3m cable