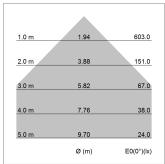

## LIGHT TECHNOLOGY

LED E27
Light colour 828
Luminous flux 1055 lm
System power 13 W
Luminaire Efficiency 81 lm/W
Reflector freistrahlend
Beam angle 80°

All light-measurements are based on the application with 13 watt LED lamp (Art. No.: 64110MM21113)

Note: All data are typical values. System features may change with product improvements due to technical advances. Errors excepted.