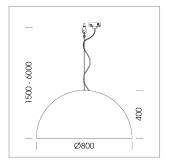

## **LUMINAIRE**

Protection rating . class IP 20 . I Luminaire colour black

Decorative suspended luminaire with hub holder E27, max 150W, shade made of painted aluminium, black / traffic blue, metal trim ring (diameter 95mm) around hub holder, 28 ventilation openings (diameter 5mm) conzentric circular arrangement, double-isulated cabling, clampingdevice on cable ends if feed cable > 80 mm, power feed cable and canopy black, steel cable hanging set, multiadapter, 3m cable