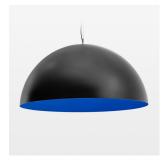

## **LUMINAIRE**

Protection rating . class IP 20 . I Luminaire colour black

Decorative suspended luminaire with hub holder E27, max 150W, shade made of painted aluminium, black / traffic blue, metal trim ring (diameter 95mm) around hub holder, 28 ventilation openings (diameter 5mm) conzentric circular arrangement, double-isulated cabling, clampingdevice on cable ends if feed cable > 80 mm, power feed cable and canopy black, steel cable hanging set, multiadapter, 3m cable