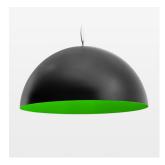

## **LUMINAIRE**

Protection rating . class IP 20 . I Luminaire colour black

Decorative suspended luminaire with hub holder E27, max 150W, shade made of painted aluminium, black / yellow-green, metal trim ring (diameter 95mm) around hub holder, 28 ventilation openings (diameter 5mm) conzentric circular arrangement, double-isulated cabling, clampingdevice on cable ends if feed cable > 80 mm, power feed cable and canopy black, steel cable hanging set, multiadapter, 3m cable