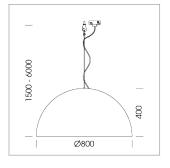

## **LUMINAIRE**

Protection rating . class IP 20 . I Luminaire colour black

Decorative suspended luminaire with hub holder E27, max 150W, shade made of painted aluminium, black / yellow-green, metal trim ring (diameter 95mm) around hub holder, 28 ventilation openings (diameter 5mm) conzentric circular arrangement, double-isulated cabling, clampingdevice on cable ends if feed cable > 80 mm, power feed cable and canopy black, steel cable hanging set, multiadapter, 3m cable