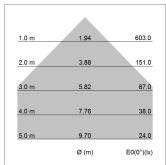

## LIGHT TECHNOLOGY

LED E27
Light colour 828
Luminous flux 1055 lm
System power 13 W
Luminaire Efficiency 81 lm/W
Reflector freistrahlend
Beam angle 80°

All light-measurements are based on the application with 13 watt LED lamp (Art. No.: 64110MM21113)

Note: All data are typical values. System features may change with product improvements due to technical advances. Errors excepted.