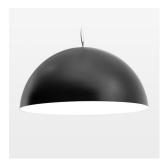

## **LUMINAIRE**

Protection rating . class IP 20 . I Luminaire colour black

Decorative suspended luminaire with hub holder E27, max 150W, shade made of painted aluminium, black / pure white, metal trim ring (diameter 95mm) around hub holder, 28 ventilation openings (diameter 5mm) conzentric circular arrangement, double-isulated cabling, clampingdevice on cable ends if feed cable > 80 mm, power feed cable and canopy black, steel cable hanging set, multiadapter, 3m cable