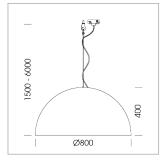

## Pendiro QT

Article number: 6421000405

## **LUMINAIRE**

Protection rating . class IP 20 . I Luminaire colour black

Decorative suspended luminaire with hub holder E27, max 150W, shade made of painted aluminium, black / pure white, metal trim ring (diameter 95mm) around hub holder, 28 ventilation openings (diameter 5mm) conzentric circular arrangement, double-isulated cabling, clampingdevice on cable ends if feed cable > 80 mm, power feed cable and canopy black, steel cable hanging set, multiadapter, 3m cable