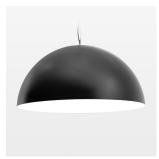

## **LUMINAIRE**

Protection rating . class IP 20 . I Luminaire colour black

## **OPTIONAL**

Decorative suspended luminaire with integrated LED lighting head, black, incl. translucent acrylic cylinder for homogeneous illumination of the inner surface, rated lamp lifetime of the LED L80/B10 > 50000 h, colour rendering index CRI 80, chromaticity tolerance 2 SDCM (initial), reflector 99,99% high-purity aluminium in MIRO-Silver®, rotation-symmetrical reflector with circular light distribution pattern, segmented and faceted, glas cover, shade made of painted aluminium, black / pure white, 28 ventilation openings (diameter 5mm) conzentric circular arrangement, power feed cable and canopy in black, steel cable hanging set, multiadapter, 3m cable, including driver