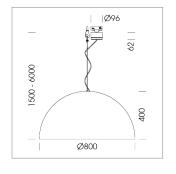

## Pendiro QT

Article number: 6421000410

## **LUMINAIRE**

Protection rating . class IP 20 . I Luminaire colour black

## **OPTIONAL**

Decorative suspended luminaire with integrated LED lighting head, black, incl. translucent acrylic cylinder for homogeneous illumination of the inner surface, rated lamp lifetime of the LED L80/B10 > 50000 h, colour rendering index CRI 80, chromaticity tolerance 2 SDCM (initial), reflector 99,99% high-purity aluminium in MIRO-Silver®, rotation-symmetrical reflector with circular light distribution pattern, segmented and faceted, glas cover, shade made of painted aluminium, black / pure white, 28 ventilation openings (diameter 5mm) conzentric circular arrangement, power feed cable and canopy in black, steel cable hanging set, multiadapter, 3m cable, including driver