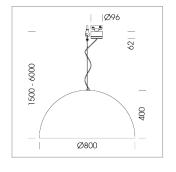

## **OPTIONAL**

Decorative suspended luminaire with integrated LED lighting head, black, incl. translucent acrylic cylinder for homogeneous illumination of the inner surface, rated lamp lifetime of the LED L80/B10 > 50000 h, colour rendering index CRI 80, chromaticity tolerance 2 SDCM (initial), reflector 99,99% high-purity aluminium in MIRO-Silver®, rotation- symmetrical reflector with circular light distribution pattern, segmented and faceted, glas cover, shade made of painted aluminium, black / traffic blue, 28 ventilation openings (diameter 5mm) conzentric circular arrangement, power feed cable and canopy in black, steel cable hanging set, multiadapter, 3m cable, including driver