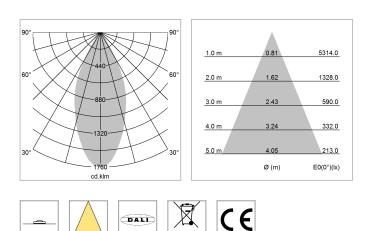

## LIGHT TECHNOLOGY

| LED                  | COD      |
|----------------------|----------|
| LED                  | COB      |
| Light colour         | 835      |
| Luminous flux        | 3020 lm  |
| System power         | 23 W     |
| Luminaire Efficiency | 131 lm/W |
| Reflector            | Flood    |
| Beam angle           | 44°      |
|                      |          |

driver unit DALI, 220-240V / 50-60 Hz, SELV, up to 2.5KV interference resistance, max. 95 luminaires per circuit (B16A fuse)

Note: All data are typical values. System features may change with product improvements due to technical advances. Errors excepted.