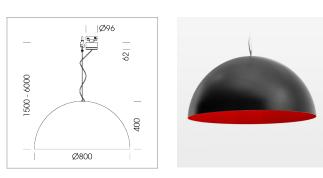

# Pendiro QT

Article number: 6421000414

#### LUMINAIRE

Protection rating . class Luminaire colour IP 20 . I black

### **OPTIONAL**

Decorative suspended luminaire with integrated LED lighting head, black, incl. translucent acrylic cylinder for homogeneous illumination of the inner surface, rated lamp lifetime of the LED L80/B10 > 50000 h, colour rendering index CRI 80, chromaticity tolerance 2 SDCM (initial), reflector 99,99% high-purity aluminium in MIRO-Silver®, rotation- symmetrical reflector with circular light distribution pattern, segmented and faceted, glas cover, shade made of painted aluminium, black / traffic red, 28 ventilation openings (diameter 5mm) conzentric circular arrangement, power feed cable and canopy in black, steel cable hanging set, multiadapter, 3m cable, including driver