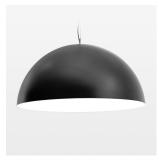

## **OPTIONAL**

Decorative suspended luminaire with integrated LED lighting head, black, incl. translucent acrylic cylinder for homogeneous illumination of the inner surface, rated lamp lifetime of the LED L80/B10 > 50000 h, colour rendering index CRI 90, chromaticity tolerance 2 SDCM (initial), reflector 99,99% high-purity aluminium in MIRO-Silver®, rotation- symmetrical reflector with circular light distribution pattern, segmented and faceted, glas cover, shade made of painted aluminium, black / pure white, 28 ventilation openings (diameter 5mm) conzentric circular arrangement, power feed cable and canopy in black, steel cable hanging set, multiadapter, 3m cable, including driver