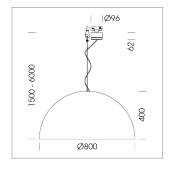

## **OPTIONAL**

Decorative suspended luminaire with integrated LED lighting head, black, incl. translucent acrylic cylinder for homogeneous illumination of the inner surface, rated lamp lifetime of the LED L80/B10 > 50000 h, colour rendering index CRI 90, chromaticity tolerance 2 SDCM (initial), reflector 99,99% high-purity aluminium in MIRO-Silver®, rotation- symmetrical reflector with circular light distribution pattern, segmented and faceted, glas cover, shade made of painted aluminium, black / pure white, 28 ventilation openings (diameter 5mm) conzentric circular arrangement, power feed cable and canopy in black, steel cable hanging set, multiadapter, 3m cable, including driver