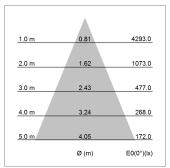

## LIGHT TECHNOLOGY

LED COB
Light colour 927
Luminous flux 2440 lm
System power 23 W
Luminaire Efficiency 106 lm/W
Reflector Flood
Beam angle 44°

Protection rating . class IP 20 . I Luminaire colour black