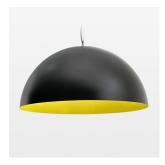

## **LUMINAIRE**

Protection rating . class IP 20 . I Luminaire colour black

Decorative suspended luminaire with hub holder E27, max 150W, shade made of painted aluminium, black / traffic yellow, metal trim ring (diameter 95mm) around hub holder, 28 ventilation openings (diameter 5mm) conzentric circular arrangement, double-isulated cabling, clampingdevice on cable ends if feed cable > 80 mm, power feed cable and canopy black, steel cable hanging set, multiadapter, 6m cable