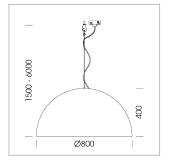

## **LUMINAIRE**

Protection rating . class IP 20 . I Luminaire colour black

Decorative suspended luminaire with hub holder E27, max 150W, shade made of painted aluminium, black / traffic yellow, metal trim ring (diameter 95mm) around hub holder, 28 ventilation openings (diameter 5mm) conzentric circular arrangement, double-isulated cabling, clampingdevice on cable ends if feed cable > 80 mm, power feed cable and canopy black, steel cable hanging set, multiadapter, 6m cable