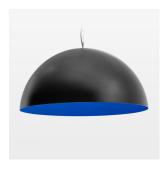

## **LUMINAIRE**

Protection rating . class IP 20 . I Luminaire colour black

Decorative suspended luminaire with hub holder E27, max 150W, shade made of painted aluminium, black / traffic blue, metal trim ring (diameter 95mm) around hub holder, 28 ventilation openings (diameter 5mm) conzentric circular arrangement, double-isulated cabling, clampingdevice on cable ends if feed cable > 80 mm, power feed cable and canopy black, steel cable hanging set, multiadapter, 6m cable