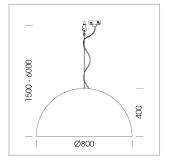

## Pendiro QT

Article number: 6421000502

## **LUMINAIRE**

Protection rating . class IP 20 . I Luminaire colour black

Decorative suspended luminaire with hub holder E27, max 150W, shade made of painted aluminium, black / traffic blue, metal trim ring (diameter 95mm) around hub holder, 28 ventilation openings (diameter 5mm) conzentric circular arrangement, double-isulated cabling, clampingdevice on cable ends if feed cable > 80 mm, power feed cable and canopy black, steel cable hanging set, multiadapter, 6m cable