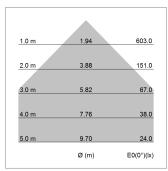

All light-measurements are based on the application with 13 watt LED lamp (Art. No.: 64110MM21113)

Note: All data are typical values. System features may change with product improvements due to technical advances. Errors excepted.