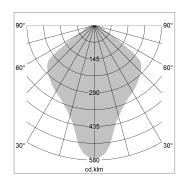

## LIGHT TECHNOLOGY

LED E27
Light colour 828
Luminous flux 1055 lm
System power 13 W
Luminaire Efficiency 81 lm/W
Reflector freistrahlend
Beam angle 80°

All light-measurements are based on the application with 13 watt LED lamp (Art. No.: 64110MM21113)

Note: All data are typical values. System features may change with product improvements due to technical advances. Errors excepted.