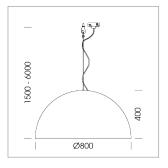

## **LUMINAIRE**

Protection rating . class IP 20 . I Luminaire colour black

Decorative suspended luminaire with hub holder E27, max 150W, shade made of painted aluminium, black / yellow-green, metal trim ring (diameter 95mm) around hub holder, 28 ventilation openings (diameter 5mm) conzentric circular arrangement, double-isulated cabling, clampingdevice on cable ends if feed cable > 80 mm, power feed cable and canopy black, steel cable hanging set, multiadapter, 6m cable