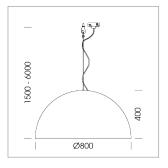

## **LUMINAIRE**

Protection rating . class IP 20 . I Luminaire colour black

Decorative suspended luminaire with hub holder E27, max 150W, shade made of painted aluminium, black / pure white, metal trim ring (diameter 95mm) around hub holder, 28 ventilation openings (diameter 5mm) conzentric circular arrangement, double-isulated cabling, clampingdevice on cable ends if feed cable > 80 mm, power feed cable and canopy black, steel cable hanging set, multiadapter, 6m cable