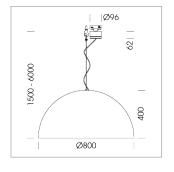

## Pendiro QT

Article number: 6421000508

## **OPTIONAL**

Decorative suspended luminaire with integrated LED lighting head, black, incl. translucent acrylic cylinder for homogeneous illumination of the inner surface, rated lamp lifetime of the LED L80/B10 > 50000 h, colour rendering index CRI 80, chromaticity tolerance 2 SDCM (initial), reflector 99,99% high-purity aluminium in MIRO-Silver®, rotation- symmetrical reflector with circular light distribution pattern, segmented and faceted, glas cover, shade made of painted aluminium, black / yellow-green, 28 ventilation openings (diameter 5mm) conzentric circular arrangement, power feed cable and canopy in black, steel cable hanging set, multiadapter, 6m cable, including driver