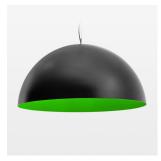

## **OPTIONAL**

Decorative suspended luminaire with integrated LED lighting head, black, incl. translucent acrylic cylinder for homogeneous illumination of the inner surface, rated lamp lifetime of the LED L80/B10 > 50000 h, colour rendering index CRI 80, chromaticity tolerance 2 SDCM (initial), reflector 99,99% high-purity aluminium in MIRO-Silver®, rotation- symmetrical reflector with circular light distribution pattern, segmented and faceted, glas cover, shade made of painted aluminium, black / yellow-green, 28 ventilation openings (diameter 5mm) conzentric circular arrangement, power feed cable and canopy in black, steel cable hanging set, multiadapter, 6m cable, including driver