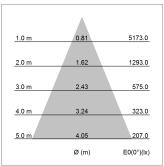

## LIGHT TECHNOLOGY

LED COB
Light colour 830
Luminous flux 2940 lm
System power 23 W
Luminaire Efficiency 128 lm/W
Reflector Flood
Beam angle 44°

Protection rating . class IP 20 . I Luminaire colour black