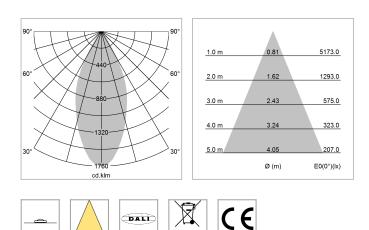

## LIGHT TECHNOLOGY

| LED                  | COB      |
|----------------------|----------|
| Light colour         | 830      |
| Luminous flux        | 2940 lm  |
| System power         | 23 W     |
| Luminaire Efficiency | 128 lm/W |
| Reflector            | Flood    |
| Beam angle           | 44°      |
| 0                    |          |

### OPTIONAL

Decorative suspended luminaire with integrated LED lighting head, black, incl. translucent acrylic cylinder for homogeneous illumination of the inner surface, rated lamp lifetime of the LED L80/B10 > 50000 h, colour rendering index CRI 80, chromaticity tolerance 2 SDCM (initial), reflector 99,99% high-purity aluminium in MIRO-Silver®, rotation- symmetrical reflector with circular light distribution pattern, segmented and faceted, glas cover, shade made of painted aluminium, black / pure white, 28 ventilation openings (diameter 5mm) conzentric circular arrangement, power feed cable and canopy in black, steel cable hanging set, multiadapter, 6m cable, including driver

driver unit DALI, 220-240V / 50-60 Hz, SELV, up to 2.5KV interference resistance, max. 95 luminaires per circuit (B16A fuse)

Note: All data are typical values. System features may change with product improvements due to technical advances. Errors excepted.