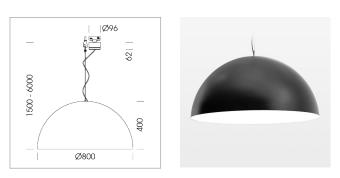

# Pendiro QT

Article number: 6421000510

### LUMINAIRE

Protection rating . class Luminaire colour IP 20 . I black

### OPTIONAL

Decorative suspended luminaire with integrated LED lighting head, black, incl. translucent acrylic cylinder for homogeneous illumination of the inner surface, rated lamp lifetime of the LED L80/B10 > 50000 h, colour rendering index CRI 80, chromaticity tolerance 2 SDCM (initial), reflector 99,99% high-purity aluminium in MIRO-Silver®, rotation- symmetrical reflector with circular light distribution pattern, segmented and faceted, glas cover, shade made of painted aluminium, black / pure white, 28 ventilation openings (diameter 5mm) conzentric circular arrangement, power feed cable and canopy in black, steel cable hanging set, multiadapter, 6m cable, including driver