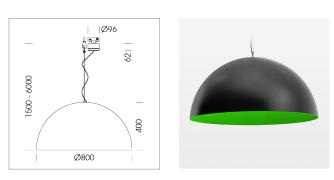

# Pendiro QT

Article number: 6421000513

#### LUMINAIRE

Protection rating . class Luminaire colour IP 20 . I black

### **OPTIONAL**

Decorative suspended luminaire with integrated LED lighting head, black, incl. translucent acrylic cylinder for homogeneous illumination of the inner surface, rated lamp lifetime of the LED L80/B10 > 50000 h, colour rendering index CRI 80, chromaticity tolerance 2 SDCM (initial), reflector 99,99% high-purity aluminium in MIRO-Silver®, rotation- symmetrical reflector with circular light distribution pattern, segmented and faceted, glas cover, shade made of painted aluminium, black / yellow-green, 28 ventilation openings (diameter 5mm) conzentric circular arrangement, power feed cable and canopy in black, steel cable hanging set, multiadapter, 6m cable, including driver