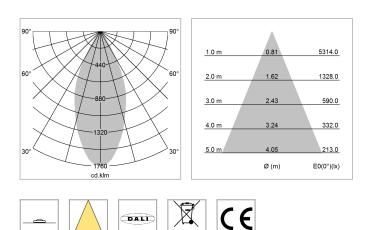

## LIGHT TECHNOLOGY

| LED                  | COB      |
|----------------------|----------|
| Light colour         | 835      |
| Luminous flux        | 3020 lm  |
| System power         | 23 W     |
| Luminaire Efficiency | 131 lm/W |
| Reflector            | Flood    |
| Beam angle           | 44°      |
|                      |          |

driver unit DALI, 220-240V / 50-60 Hz, SELV, up to 2.5KV interference resistance, max. 95 luminaires per circuit (B16A fuse)

Note: All data are typical values. System features may change with product improvements due to technical advances. Errors excepted.