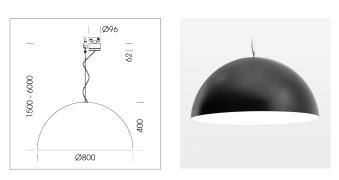

# Pendiro QT

Article number: 6421000515

#### LUMINAIRE

Protection rating . class Luminaire colour IP 20 . I black

### **OPTIONAL**

Decorative suspended luminaire with integrated LED lighting head, black, incl. translucent acrylic cylinder for homogeneous illumination of the inner surface, rated lamp lifetime of the LED L80/B10 > 50000 h, colour rendering index CRI 80, chromaticity tolerance 2 SDCM (initial), reflector 99,99% high-purity aluminium in MIRO-Silver®, rotation- symmetrical reflector with circular light distribution pattern, segmented and faceted, glas cover, shade made of painted aluminium, black / pure white, 28 ventilation openings (diameter 5mm) conzentric circular arrangement, power feed cable and canopy in black, steel cable hanging set, multiadapter, 6m cable, including driver