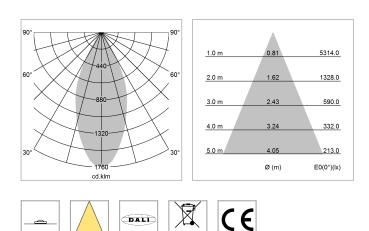

## LIGHT TECHNOLOGY

| LED                  | COD      |
|----------------------|----------|
| LED                  | COB      |
| Light colour         | 835      |
| Luminous flux        | 3020 lm  |
| System power         | 23 W     |
| Luminaire Efficiency | 131 lm/W |
| Reflector            | Flood    |
| Beam angle           | 44°      |
|                      |          |

### **OPTIONAL**

Decorative suspended luminaire with integrated LED lighting head, black, incl. translucent acrylic cylinder for homogeneous illumination of the inner surface, rated lamp lifetime of the LED L80/B10 > 50000 h, colour rendering index CRI 80, chromaticity tolerance 2 SDCM (initial), reflector 99,99% high-purity aluminium in MIRO-Silver®, rotation- symmetrical reflector with circular light distribution pattern, segmented and faceted, glas cover, shade made of painted aluminium, black / pure white, 28 ventilation openings (diameter 5mm) conzentric circular arrangement, power feed cable and canopy in black, steel cable hanging set, multiadapter, 6m cable, including driver

driver unit DALI, 220-240V / 50-60 Hz, SELV, up to 2.5KV interference resistance, max. 95 luminaires per circuit (B16A fuse)

Note: All data are typical values. System features may change with product improvements due to technical advances. Errors excepted.