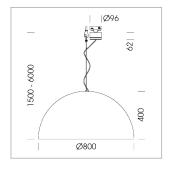

## Pendiro QT

Article number: 6421000519

## **OPTIONAL**

Decorative suspended luminaire with integrated LED lighting head, black, incl. translucent acrylic cylinder for homogeneous illumination of the inner surface, rated lamp lifetime of the LED L80/B10 > 50000 h, colour rendering index CRI 90, chromaticity tolerance 2 SDCM (initial), reflector 99,99% high-purity aluminium in MIRO-Silver®, rotation-symmetrical reflector with circular light distribution pattern, segmented and faceted, glas cover, shade made of painted aluminium, black / traffic red, 28 ventilation openings (diameter 5mm) conzentric circular arrangement, power feed cable and canopy in black, steel cable hanging set, multiadapter, 6m cable, including driver