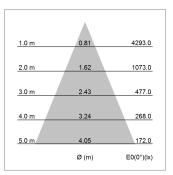

## LIGHT TECHNOLOGY

LED COB
Light colour 927
Luminous flux 2440 lm
System power 23 W
Luminaire Efficiency 106 lm/W
Reflector Flood
Beam angle 44°