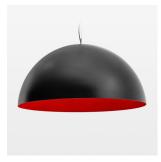

## **LUMINAIRE**

Protection rating . class IP 20 . I Luminaire colour black

## **OPTIONAL**

Decorative suspended luminaire with integrated LED lighting head, black, incl. translucent acrylic cylinder for homogeneous illumination of the inner surface, rated lamp lifetime of the LED L80/B10 > 50000 h, colour rendering index CRI 90, chromaticity tolerance 2 SDCM (initial), reflector 99,99% high-purity aluminium in MIRO-Silver®, rotation-symmetrical reflector with circular light distribution pattern, segmented and faceted, glas cover, shade made of painted aluminium, black / traffic red, 28 ventilation openings (diameter 5mm) conzentric circular arrangement, power feed cable and canopy in black, steel cable hanging set, multiadapter, 6m cable, including driver