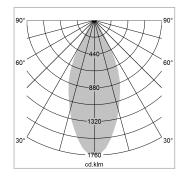

## LIGHT TECHNOLOGY

LED COB
Light colour 927
Luminous flux 2440 lm
System power 23 W
Luminaire Efficiency 106 lm/W
Reflector Flood
Beam angle 44°