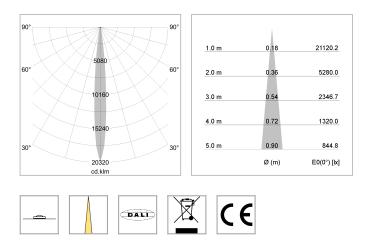

## LIGHT TECHNOLOGY

| LED                  |
|----------------------|
| Light colour         |
| Luminous flux        |
| System power         |
| Luminaire Efficiency |
| Reflector            |
| Beam angle           |

## LUMINAIRE

Weight Protection rating . class Luminaire colour 1.1 kg IP 20 . I stratoblack

COB

927 1040 lm

15 W 69 lm/W

NarrowSpot 10°