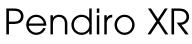

## BÅRO Retail Lighting

Article number: 80720004

## LUMINAIRE

Weight Protection rating . class Luminaire colour 1.1 kg IP 20 . I stratoblack

COB

927 1040 lm

15 W 69 lm/W

NarrowSpot 10°

## OPTIONAL

RAL-colours, NCS-colours (powder coating or wet spraying) on inquiry, surface alloys on inquiry (only luminaire head and holding arm, honeycomb louver

Suspended luminaire with LED, rated life of the LED L80/B10 > 50000 h, colour rendering index CRI > 90, chromaticity tolerance 3 SDCM (initial), rotation-symmetrical reflector with circular light distribution pattern, reflector pure aluminium 99,99% in MIRO-Silver®,segmented and faceted, 3D lens silicon to reduce the proportion of scattered light, luminaire head die-cast aluminium, powder-coated, stratoblack