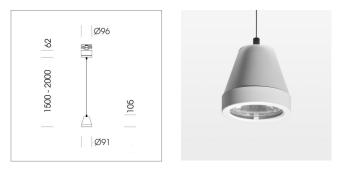

#### LUMINAIRE

Weight Protection rating . class Luminaire colour 1.1 kg IP 20 . I stratowhite

### OPTIONAL

RAL-colours, NCS-colours (powder coating or wet spraying) on inquiry, surface alloys on inquiry (only luminaire head and holding arm, honeycomb louver

Suspended luminaire with LED, rated life of the LED L80/B10 > 50000 h, colour rendering index CRI > 80, chromaticity tolerance 3 SDCM (initial), rotation-symmetrical reflector with circular light distribution pattern, reflector pure aluminium 99,99% in MIRO-Silver®,segmented and faceted, 3D lens silicon to reduce the proportion of scattered light, luminaire head die-cast aluminium, powder-coated, stratowhite