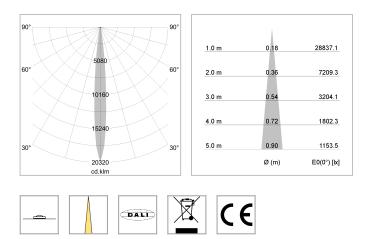

## LIGHT TECHNOLOGY

| LED                  |
|----------------------|
| Light colour         |
| Luminous flux        |
| System power         |
| Luminaire Efficiency |
| Reflector            |
| Beam angle           |

COB 840 1420 lm 15 W 95 lm/W NarrowSpot 10°