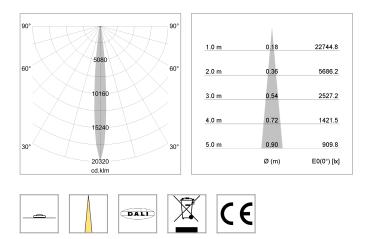

## LIGHT TECHNOLOGY

LED Light colour Luminous flux System power Luminaire Efficiency Reflector Beam angle COB PearlWhite 1120 lm 15 W 75 lm/W NarrowSpot 10°

### OPTIONAL

RAL-colours, NCS-colours (powder coating or wet spraying) on inquiry, surface alloys on inquiry (only luminaire head and holding arm, honeycomb louver

Suspended luminaire with LED, rated life of the LED L80/B10 > 50000 h, colour rendering index CRI > 90, chromaticity tolerance 2 SDCM (initial), rotation-symmetrical reflector with circular light distribution pattern, reflector pure aluminium 99,99% in MIRO-Silver®,segmented and faceted, 3D lens silicon to reduce the proportion of scattered light, luminaire head die-cast aluminium, powder-coated, stratowhite