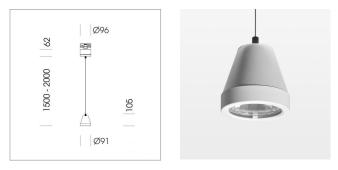

# Pendiro XR

Article number: 80720021

### LUMINAIRE

Weight Protection rating . class Luminaire colour 1.1 kg IP 20 . I stratowhite

### OPTIONAL

RAL-colours, NCS-colours (powder coating or wet spraying) on inquiry, surface alloys on inquiry (only luminaire head and holding arm, honeycomb louver

Suspended luminaire with LED, rated life of the LED L80/B10 > 50000 h, colour rendering index CRI > 90, chromaticity tolerance 2 SDCM (initial), rotation-symmetrical reflector with circular light distribution pattern, reflector pure aluminium 99,99% in MIRO-Silver®,segmented and faceted, 3D lens silicon to reduce the proportion of scattered light, luminaire head die-cast aluminium, powder-coated, stratowhite